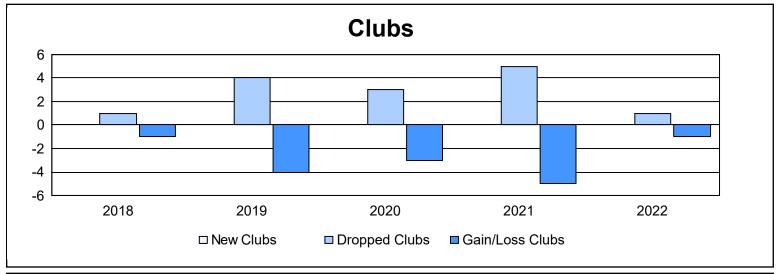

District 3 E

As of June 2022 Cumulative

| Year      | New<br>Clubs | Dropped<br>Clubs | Gain/<br>Loss<br>Clubs | New<br>Members | Charter<br>Members | Reinstate<br>Members | Transfer<br>Members | Total<br>Member<br>Added | Total<br>Members<br>Dropped | Gain/<br>Loss<br>Members |
|-----------|--------------|------------------|------------------------|----------------|--------------------|----------------------|---------------------|--------------------------|-----------------------------|--------------------------|
| 2017-2018 | 0            | 1                | -1                     | 114            | 2                  | 4                    | 2                   | 122                      | 211                         | -89                      |
| 2018-2019 | 0            | 4                | -4                     | 100            | 0                  | 9                    | 13                  | 122                      | 206                         | -84                      |
| 2019-2020 | 0            | 3                | -3                     | 52             | 1                  | 19                   | 28                  | 100                      | 155                         | -55                      |
| 2020-2021 | 0            | 5                | -5                     | 71             | 4                  | 1                    | 2                   | 78                       | 191                         | -113                     |
| 2021-2022 | 0            | 1                | -1                     | 82             | 0                  | 9                    | 4                   | 95                       | 143                         | -48                      |
| Average   | 0            | 3                | -3                     | 84             | 1                  | 8                    | 10                  | 103                      | 181                         | -78                      |